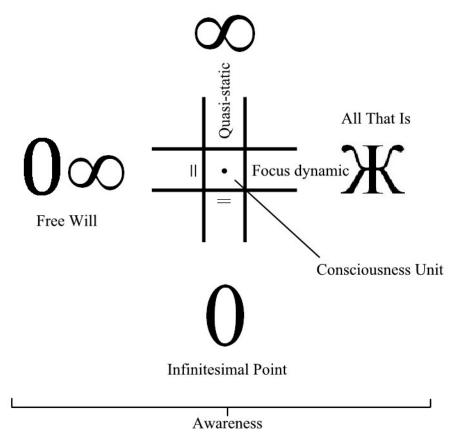

#### **Awareness Meditation Template Reconstructed**

True infinity is omnidirectional and therefore an absolute continuum. Then it coincides with zero.

It coincides with the above continuum.

Awareness of a dynamically open, freely choosing perspective

## Awareness Meditation Template Memorized

Awareness Meditation Template Background

Vertical:

### To limit means to cross.

Horizontal:

# Access to everything is all that is.

Central:

The unity of all identities is total in every center.

Awareness Meditation Template – One More Thing

### Awareness Meditation Template - Anything Else?

The starting point is near the center.