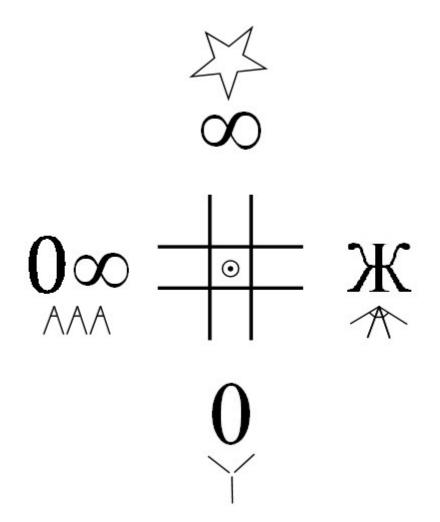

## Awareness Meditation Template Memorized

Awareness Meditation Template Background

Vertical:

### To limit means to cross.

Horizontal:

# Access to everything is all that is.

Central:

The unity of all identities is total in every center.

Awareness Meditation Template – One More Thing