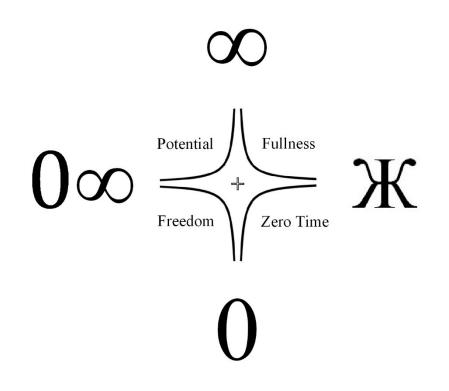

#### **Awareness Meditation Template Reconstructed**

True infinity is omnidirectional and therefore an absolute continuum. Then it coincides with zero.

It coincides with the above continuum.

Awareness of a dynamically open, freely choosing perspective

# Access to everything is all that is.

Central:

The unity of all identities is total in every center.

Awareness Meditation Template – One More Thing